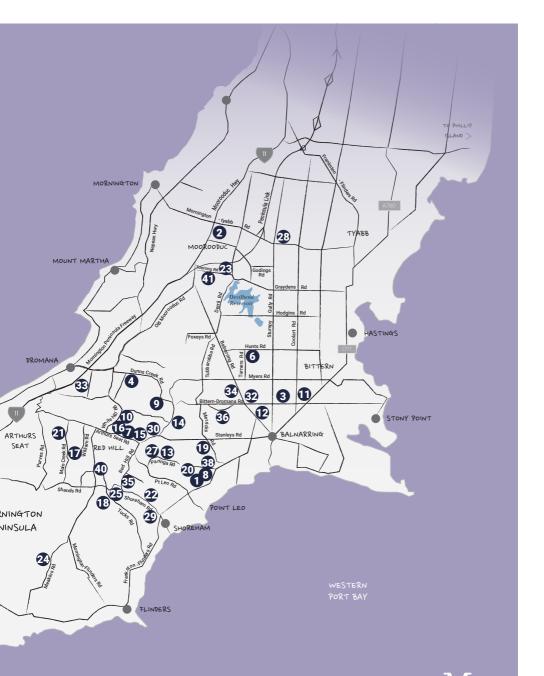

aclette Bar bubbling Raclette served individually onto artisan sourdough with cornichons, pickled onions and smoked ham.
   Cheese boards will also be available with traditional cheeses.
- Red Gum BBQ bringing their wood smoker to serve a trio of sliders, brisket burger, a rib and slaw.
- Pinchy's Lobster Bar choose from lobster rolls in toasted brioche buns, crab tacos, a vegan option of a lion's mane taco and truffle fries.
- Alatonero a regional favourite bringing their delicious greek fare, including their irresistible loukoumades.

#### Sunday 9 & Monday 10 June

#### Winter Wine Weekend continues...

Stay the whole weekend and continue your winter wine journey on Sunday and Monday by visiting cellar doors & winery restaurants across the peninsula.

# Mornington Peninsula Wineries





M P9

| What's On         |                               |                                | estival                          | oen                         | Food              |               |             | 10                          | gs              |              | Tastings              |
|-------------------|-------------------------------|--------------------------------|----------------------------------|-----------------------------|-------------------|---------------|-------------|-----------------------------|-----------------|--------------|-----------------------|
| Plan your weekend |                               | Friday Night<br>Truffle Dinner | Saturday<br>Winter Wine Festival | Weekend<br>Cellar Door Open | Lunch/Casual Food | Dinner        | Music       | Masterclasse