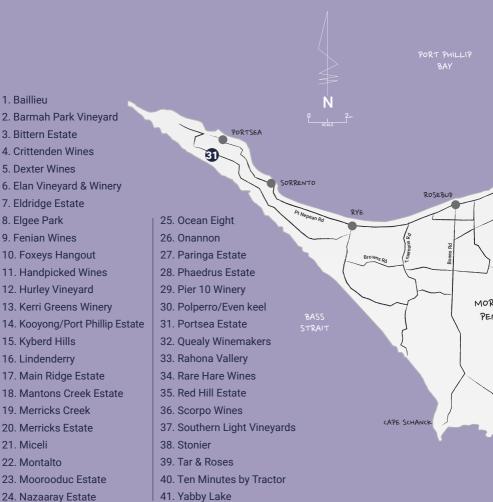

Raclette Bar bubbling Raclette served individually onto artisan sourdough with cornichons, pickled onions and smoked ham.
   Cheese boards will also be available with traditional cheeses.
- Red Gum BBQ bringing their wood smoker to serve a trio of sliders, brisket burger, a rib and slaw.
- Pinchy's Lobster Bar choose from lobster rolls in toasted brioche buns, crab tacos, a vegan option of a lion's mane taco and truffle fries.
- Alatonero a regional favourite bringing their delicious greek fare, including their irresistible loukoumades.

#### Sunday 9 & Monday 10 June

#### Winter Wine Weekend continues...

Stay the whole weekend and continue your winter wine journey on Sunday and Monday by visiting cellar doors & winery restaurants across the peninsula.

# Mornington Peninsula Wineries





M P9

| What's On         |                               |                                | estival                          | oen                         | Food              |               |             | 10                          | gs              |              | Tastings              |
|-------------------|-------------------------------|--------------------------------|----------------------------------|-----------------------------|-------------------|---------------|-------------|-----------------------------|-----------------|--------------|-----------------------|
| Plan your weekend |                               | Friday Night<br>Truffle Dinner | Saturday<br>Winter Wine Festival | Weekend<br>Cellar Door Open | Lunch/Casual Food | Dinner        | Music       | Masterclas